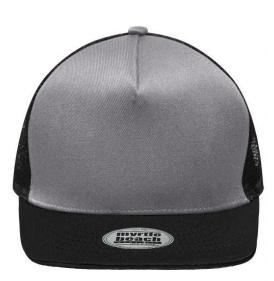

Stylish mesh cap with sandwich

Hip shape 'High Profile' Flat peak with sticker and 6 decorative stitching lines 5 panels Laminated front panel Pleasant to wear due to padded sweatband Size adjustment by 'click & snap' fastener

Fabric:

Outer fabric: 100% polyester

Country of origin:

Volksrepublik China

Care instructions:

Available colours

|                            | one size |
|----------------------------|----------|
| Weight in g                | 72 g     |
| VPE                        | 24/144   |
| (Pcs. per inner packaging  |          |
| / pcs. per outer packaging |          |

Available colours

black/light-grey (blackC, 421C) light-grey/navy (400C, 296C) black/red (blackC, 200C) navy/white (296C, white) grey/black (421C, blackC) white/black (white, blackC)

Caps to print on Caps with this label are ideal for printing and embroidering. The construction of the caps leaves a lot of space so the cap is easy to decorate, with the logo presented to perfection.